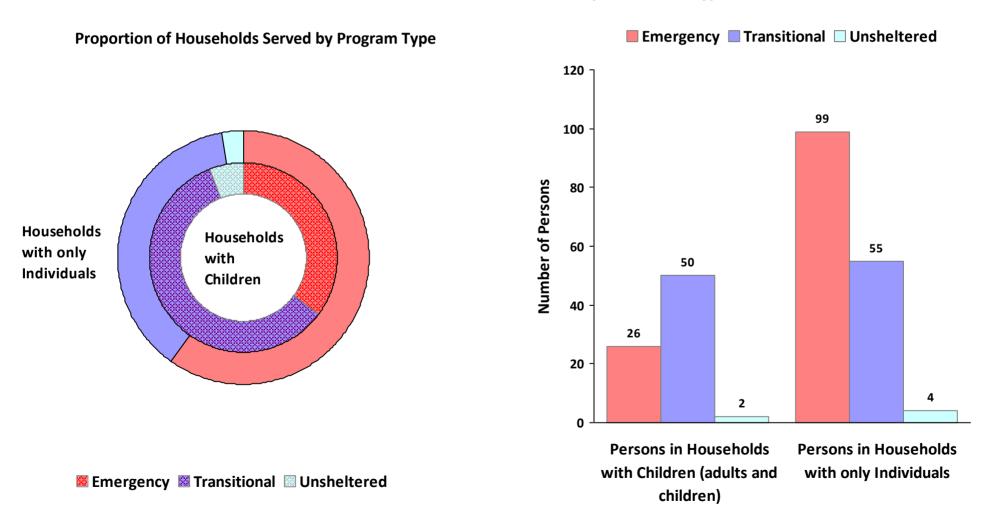

# CoC Name: Racine City & County CoC

### CoC Number: WI-502

## 2010 Awards by Program and Renewal Type





### CoC Name: Racine City & County CoC

### CoC Number: WI-502



## 2010 Housing Inventory Summarized by Target Population and Bed Type

\* Mixed beds may serve any target population

Individuals

\*\* Households and Household Beds refer to Households with Children

46

8

5



# CoC Name: Racine City & County CoC

### CoC Number: WI-502

## 2010 Point in Time Count Summarized by Household Type





## CoC Name: Racine City & County CoC

### CoC Number: WI-502



## 2010 Point in Time Count Summarized by Sub-Population

Sheltered 🔲 Unsheltered