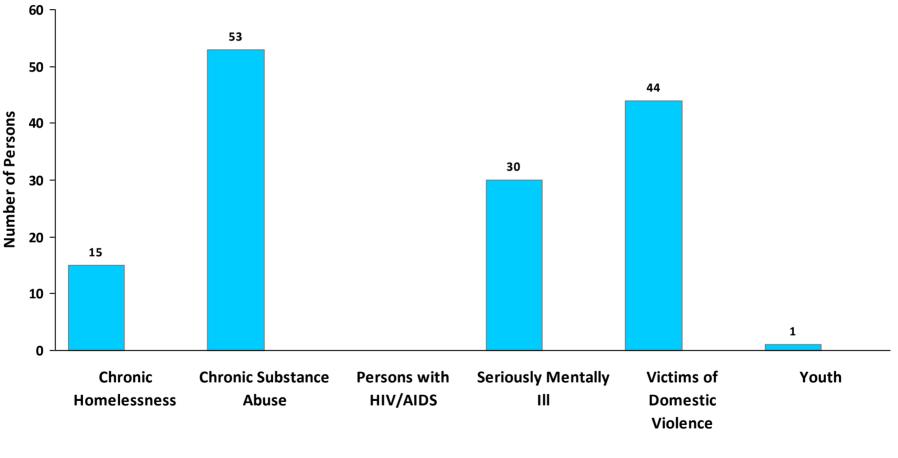

## 2010 Point in Time Count Summarized by Sub-Population

Sheltered 🔲 Unsheltered