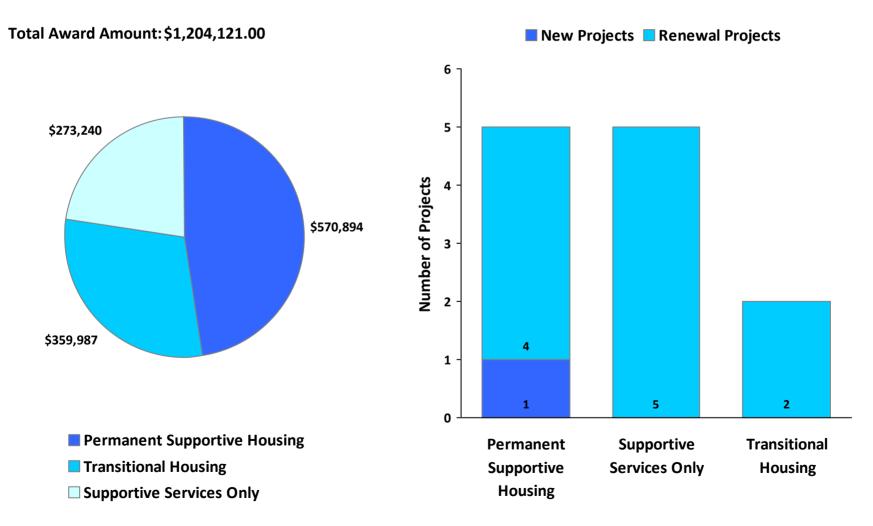

# CoC Name: Racine City & County CoC

### CoC Number: WI-502

## 2010 Awards by Program and Renewal Type





### CoC Name: Racine City & County CoC

### CoC Number: WI-502



## 2010 Housing Inventory Summarized by Target Population and Bed Type

\* Mixed beds may serve any target population

Individuals

\*\* Households and Household Beds refer to Households with Children

46

8

5



# CoC Name: Racine City & County CoC

### CoC Number: WI-502

## 2010 Point in Time Count Summarized by Household Type





## CoC Name: Racine City & County CoC

### CoC Number: WI-502



## 2010 Point in Time Count Summarized by Sub-Population

Sheltered 🔲 Unsheltered