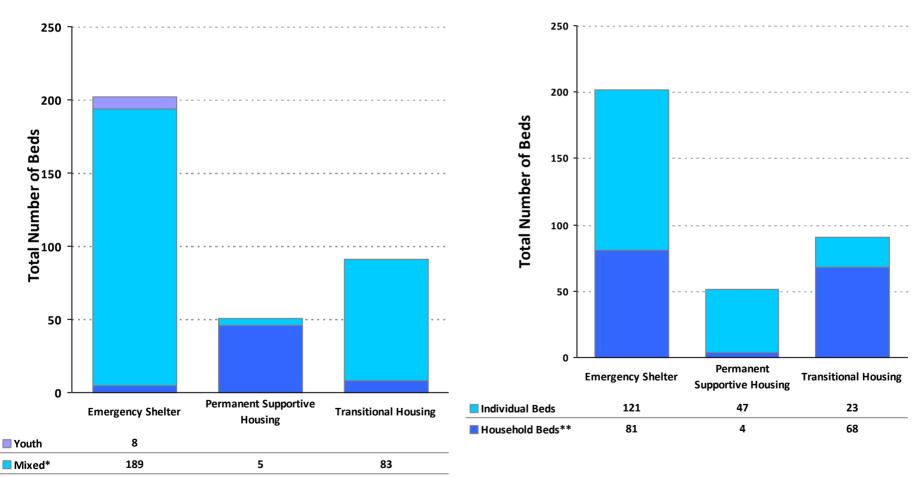

## 2010 Housing Inventory Summarized by Target Population and Bed Type

\* Mixed beds may serve any target population

Individuals

\*\* Households and Household Beds refer to Households with Children

46

8

5